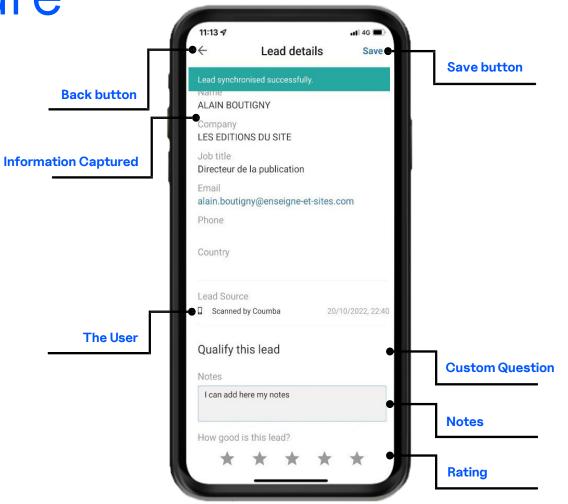

# What is RX Lead Manager?

RX Lead Manager is a **mobile application** that allows you to capture, qualify, save & download your leads, streaming your lead capture process to generate high quality leads.

# What are the benefits of RX Lead Manager?

- Unlimited user access for your company
- Enriched database with all Exhibitor profile information
- Custom questions for your leads
- Leads report available anytime during/after the show
- Document sharing with your lead

#### **3.** Log in to Lead Manager App:

- Use your full name.
- Enter the Company access code provided in the RX Lead Manager App Welcome email and Company Hub.

|                                                                           | My Hub Compar                                                             | ies Participants                                |  |
|---------------------------------------------------------------------------|---------------------------------------------------------------------------|-------------------------------------------------|--|
|                                                                           | Compa                                                                     | ny Hub                                          |  |
|                                                                           | G Lo                                                                      | gout                                            |  |
| MIPIM - QUALI <b>*</b><br>mipcom<br>CANNES                                | 2023                                                                      |                                                 |  |
| Company Name QUALITY SA                                                   | Digital offering Bronze package                                           |                                                 |  |
| Edit Profile Page<br>This information will appear in the<br>show website. | RX Lead<br>Manager<br>A consolidated list of leads.<br>(Totai: 1, New: 0) | Exhibitor<br>Dashboard<br>View your performance |  |
|                                                                           |                                                                           |                                                 |  |