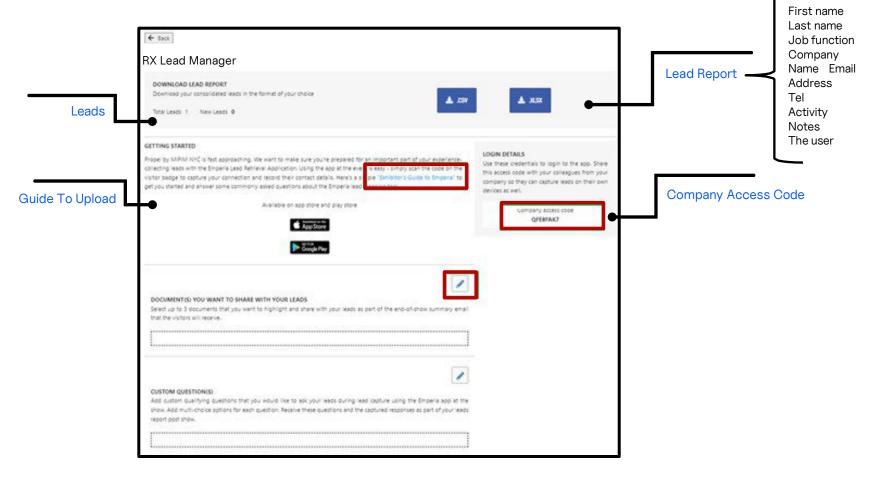

#### **3.** Log in to Lead Manager App:

- Use your full name.
- Enter the Company access code provided in the RX Lead Manager App Welcome email and Company Hub.

|                                                                           | My Hub Compar                                                             | ies Participants                                |  |
|---------------------------------------------------------------------------|---------------------------------------------------------------------------|-------------------------------------------------|--|
|                                                                           | Compa                                                                     | ny Hub                                          |  |
|                                                                           | G Lo                                                                      | gout                                            |  |
| MIPIM - QUALI <b>*</b><br>mipcom<br>CANNES                                | 2023                                                                      |                                                 |  |
| Company Name QUALITY SA                                                   | Digital offering Bronze package                                           |                                                 |  |
| Edit Profile Page<br>This information will appear in the<br>show website. | RX Lead<br>Manager<br>A consolidated list of leads.<br>(Totai: 1, New: 0) | Exhibitor<br>Dashboard<br>View your performance |  |
|                                                                           |                                                                           |                                                 |  |

## How does RX Lead Manager work? On RX Lead Manager Page

## **RX Lead Manager** Download the App

## **RX Lead Manager** Lead Capture

## **RX Lead Manager** Company Hub