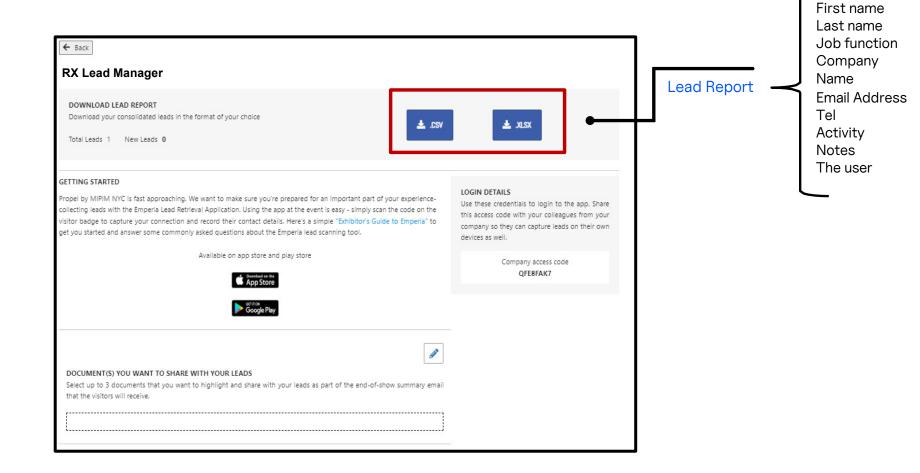

# What are the benefits of RX Lead Manager?

- Unlimited user access for your company
- Enriched database with all Exhibitor profile information
- Custom questions for your leads
- Leads report available anytime during/after the show
- Document sharing with your lead

#### **1. Find Your Credentials:**

- The company admin can log into the Company Hub.
- Retrieve access credentials through the RX Lead Manager App tile.
- An email with credentials will be sent before the show.

#### **3.** Log in to Lead Manager App:

- Use your full name.
- Enter the Company access code provided in the RX Lead Manager App Welcome email and Company Hub.

|                                                                           | My Hub Compar                                                             | ies Participants                                |  |
|---------------------------------------------------------------------------|---------------------------------------------------------------------------|-------------------------------------------------|--|
|                                                                           | Compa                                                                     | ny Hub                                          |  |
|                                                                           | G Lo                                                                      | gout                                            |  |
| MIPIM - QUALI <b>*</b><br>mipcom<br>CANNES                                | 2023                                                                      |                                                 |  |
| Company Name QUALITY SA                                                   | Digital offering Bronze package                                           |                                                 |  |
| Edit Profile Page<br>This information will appear in the<br>show website. | RX Lead<br>Manager<br>A consolidated list of leads.<br>(Totai: 1, New: 0) | Exhibitor<br>Dashboard<br>View your performance |  |
|                                                                           |                                                                           |                                                 |  |