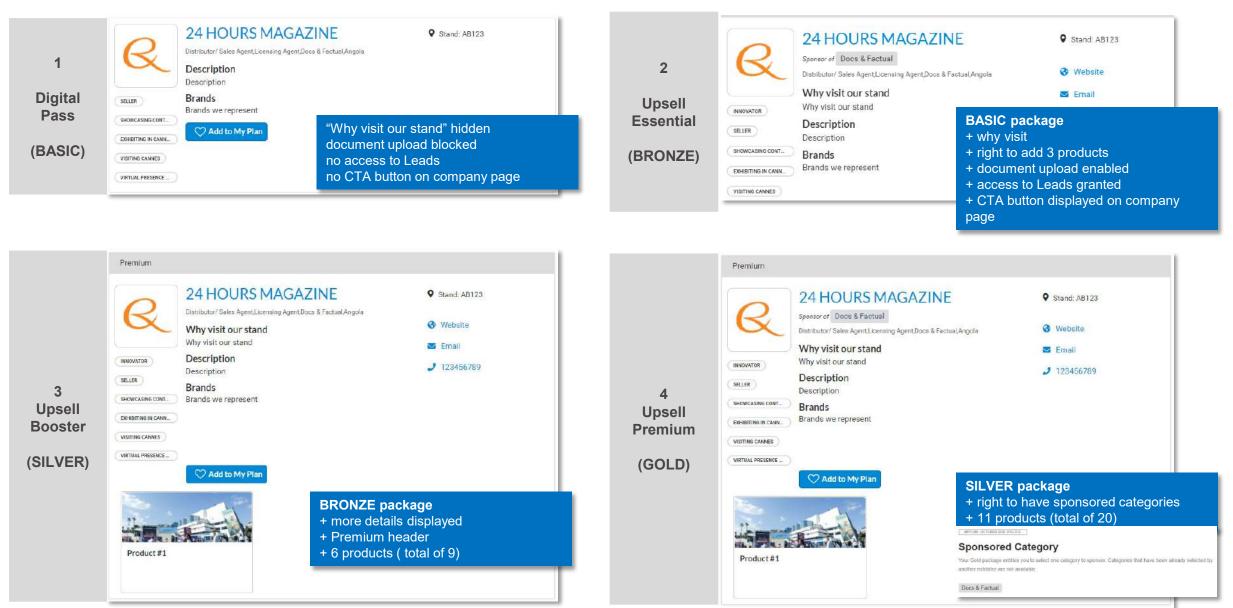

**IMPORTANT:** The number of products you can add depends on your lead package upsells: 3 for Essential / 9 for Booster / 20 for Premium.

The number of products you can add depends on your lead package upsells: 3 for Essential / 9 for Booster / 20 for Premium Enter products in the order that you would like them to be displayed on your company page.