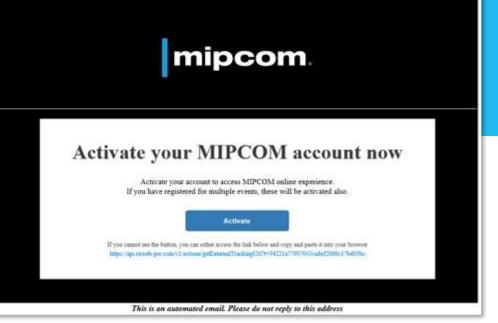

### **ACTIVATION EMAIL**

In July and upon registration, you will receive an email to activate your account "Complete your MIPCOM profile".

The Email "Complete your Digital MIPCOM profile" may fall in your SPAM folders, do not hesitate to search for it, here's the sender name : no-reply@midem.com

Two options to activate account :

- Use "Activate" button
- Copy and paste the link at the bottom in a browser

Note on session automatic log out:

If you remain inactive on your session, automatic logout will be done after 10 minutes of inactivity.