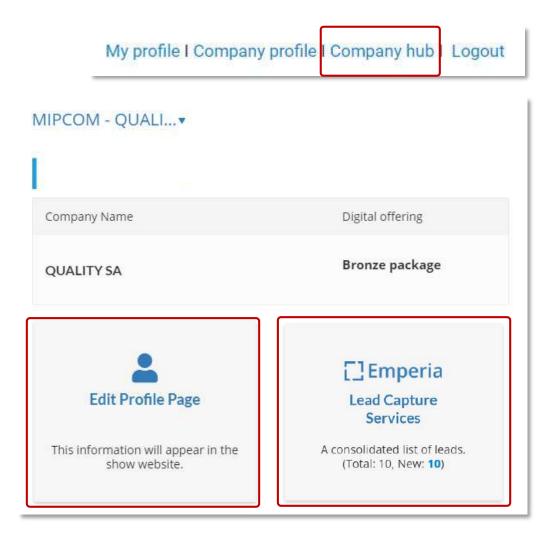

### **COMPANY HUB**

#### **GENERAL INFORMATION**

Company hub is available through the navigation panel on the top of each page .

From this page, you will be able to :

- Edit your company profile page
- Download your leads (companies with content only) by clicking on "Emperia, Lead Capture Services"

#### **EMPERIA**

#### DOWNLOAD LEAD REPORT

Download your consolidated leads in the format of your choice

Total Leads 14 New Leads 0