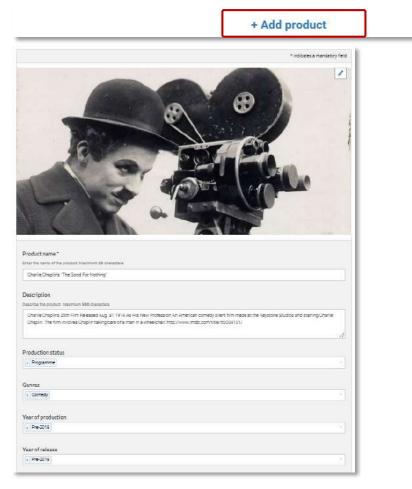

#### Gallery of products and services

Add products to your Profile to show what you have to offer. Upload an image and full details for each product.

The "Gallery of products and services" section from the Company profile will allow you to add your content on the platform. Products can be added through the button "+ Add product".

Fields with a star (\*) are mandatory.

Guidelines for the image is 472x472px (square format).

Guidelines for the video is .mpg .mpeg .m4v .mp4 .mov .wmv .avi .flv .mkv format, max. 8GB. (see more details on how to upload a video on the next slide)

The number of products you can add depends on your lead package upsells: 3 for Essential / 9 for Booster / 20 for Premium Enter products in the order that you would like them to be displayed on your company page.