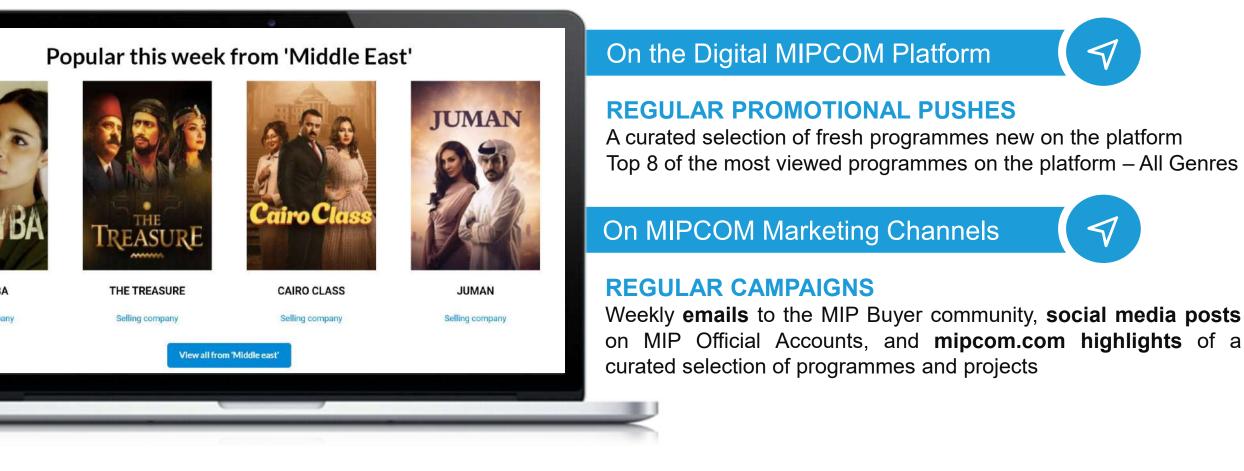

### A FOCUS ON DIGITAL MIPCOM FOR BUYERS

Make connections and discover detailed information about the freshest new programmes and projects in the TV industry. Connect regularly to discover the freshest new content & most screened programmes on the platform

### WEEKLY CURATION

Starting in September, to help you find fresh new content that will meet your editorial needs, MIP will provide market trends & curation by MIP partners on the Digital MIPCOM platform.