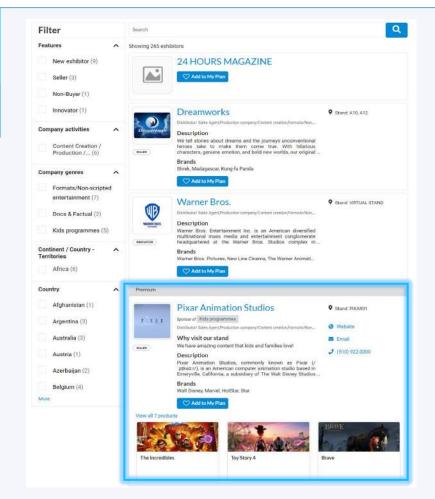

A dedicated page to highlight your company, content, contact details and more

### **Digital Catalogue**

Discover and promote your programmes/projects on a premium content directory including video, photos and more

Real time lead generation report including: number of views, duration, contact details and more

#### (\*\*\*\*)

Why visit our stand We have amazing content that kids and families love

Brands we represent Walt Dianey, Marvel, HotSiar, Star

Description

#### SESSIONS Toy Story 4

O Stand: Plyann

Fair A Anatzich Mudice, commonly linean se 9 karz (\* (p352 v)), is a A Antenican compute simulation studio aand in Emerystelle, California, a subsidiary of The Wahi Dianny Bardon comed by The Wahi Dianny Company. Take Inguin 1979 as part of the Lucardin computer division, linean as the Geprice Rouge believe is spicial? In a soopposition on Theraury 2, 1956, with Funding tion Apple colouride there ubits, who teacme ta majority therefore (2) Diano yurchand P Arm 2, 1956, at a valuation of \$7.4 bition by converting such share of Plear stock to 2.3 shares of Dianny clock, a transaction